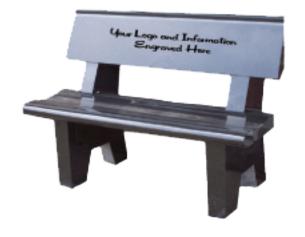

### **OUR TOP LEVEL OF SUPPORT:**

## A POLISHED BLACK GRANITE BENCH ENGRAVED WITH YOUR LOGO MESSAGE UP TO FOUR LINES

Prior to Engraving, a Proof will be sent to you for your approval

\*\*DONATION \$5000\*\*

More Brick choices and where to send orders on reverse side of this page