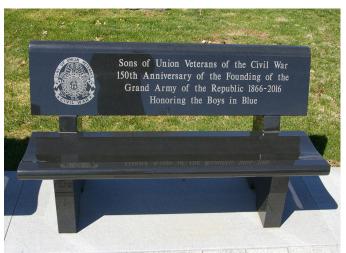

## **OUR TOP LEVEL OF SUPPORT:**

A POLISHED BLACK GRANITE BENCH ENGRAVED WITH YOUR LOGO, MESSAGE UP TO FOUR LINES.

\*\*\*DONATION OF \$2500\*\*\*

More Brick choices and where to send orders on reverse side of this page

PLEASE CENTER TEXT AND USE ALL CAPITAL LETTERS. ANY SYMBOL COUNTS AS ONE SPACE (PERIOD, COMMA, DASH, ETC.)

**BENCH** 